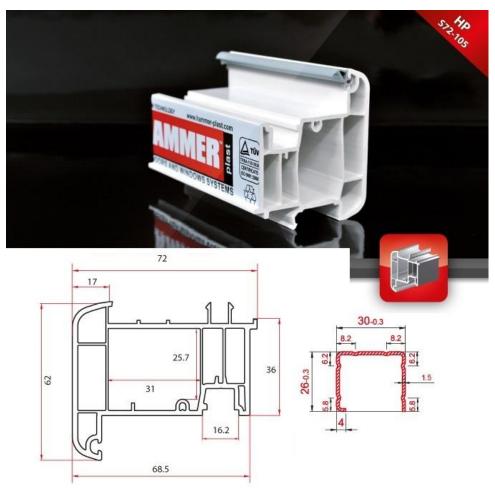

#### HAMMER FRAME

Plast uses Hammer the highest quality materials, technologies and tools that contribute to the high quality profiles production. Hammer Plast profiles are among the first ecological profiles, made in Europe with a calcium-zinc stabilizer. According to the European standards, our company uses up to 32-mm glass for high quality noise and heat insulation. Number of cameras - 6 and overall width of profile - 72mm. The production cycle is facilitated by the use of reinforcement metal profile. The profiles production takes place in a modern base, located in 13,000 square metres area. The company aims to implement the idea of a new technology, launching a new type of production, unlike the previous, but also related to it. This idea is backed by solid experience of the firm and serious researches of the domestic and international markets.