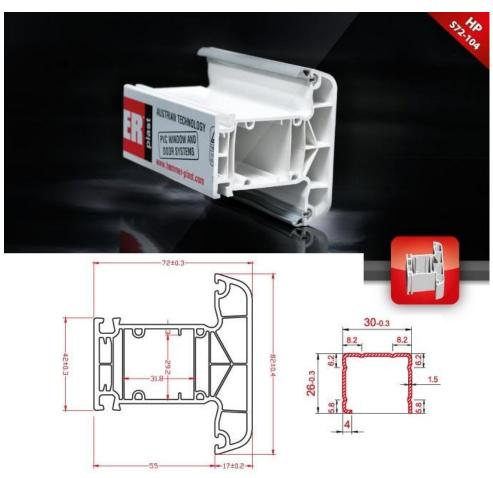

#### HAMMER FRAME

Plast uses Hammer the highest quality materials, technologies and tools that contribute to the high quality profiles production. Hammer Plast profiles are among the first ecological profiles, made in Europe with a calcium-zinc stabilizer. According to the European standards, our company uses up to 32-mm glass for high quality noise and heat insulation. Number of cameras - 6 and overall width of profile - 72mm. The production cycle is facilitated by the use of reinforcement metal profile. The profiles production takes place in a modern base, located in 13,000 square metres area. The company aims to implement the idea of a new technology, launching a new type of production, unlike the previous, but also related to it. This idea is backed by solid experience of the firm and serious researches of the domestic and international markets.