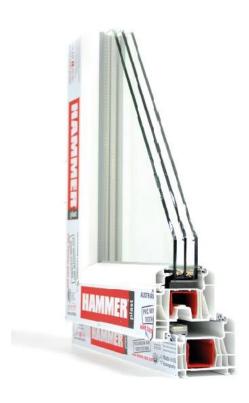

#### HAMMER FRAME

Plast uses Hammer the highest quality materials, technologies and tools that contribute to the high quality profiles production. Hammer Plast profiles are among the first ecological profiles, made in Europe with a calcium-zinc stabilizer. According to the European standards, our company uses up to 32-mm glass for high quality noise and heat insulation. Number of cameras - 6 and overall width of profile - 72mm. The production cycle is facilitated by the use of reinforcement metal profile. The profiles production takes place in a modern base, located in 13,000 square metres area. The company aims to implement the idea of a new technology, launching a new type of production, unlike the previous, but also related to it. This idea is backed by solid experience of the firm and serious researches of the domestic and international markets.