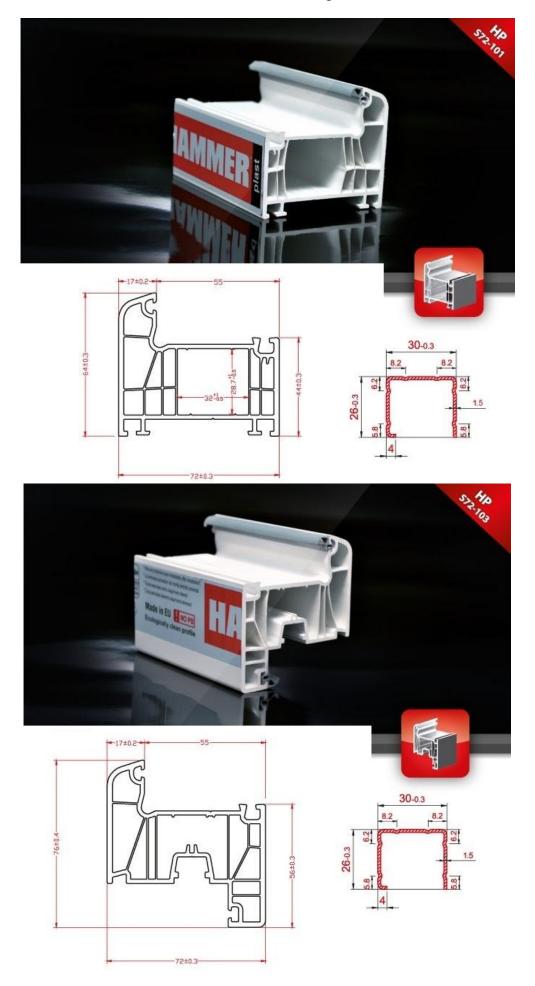

#### HAMMER FRAME

Plast uses Hammer the highest quality materials, technologies and tools that contribute to the high quality profiles production. Hammer Plast profiles are among the first ecological profiles, made in Europe with a calcium-zinc stabilizer. According to the European standards, our company uses up to 32-mm glass for high quality noise and heat insulation. Number of cameras - 6 and overall width of profile - 72mm. The production cycle is facilitated by the use of reinforcement metal profile. The profiles production takes place in a modern base, located in 13,000 square metres area. The company aims to implement the idea of a new technology, launching a new type of production, unlike the previous, but also related to it. This idea is backed by solid experience of the firm and serious researches of the domestic and international markets.